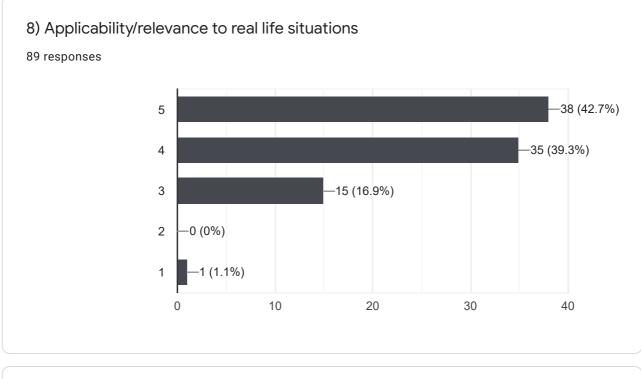

|   |

| Email Id<br>86 responses                          |    |
|---------------------------------------------------|----|
|                                                   |    |
| mitalbhor@gmail.com<br>Sunilhonmukhe123@gmail.com | I. |
| Jawarisumeet97@gmail.com                          |    |
| Akdhore@gmail.com                                 |    |
| Pantswanand533@gmail.com                          |    |
| Priyankawalunj1103@gmail.com                      |    |
| Pardeshikavi97@gmail.com                          |    |
| shubhamkarpe361@gmail.com                         |    |
| mnbijwe@gmail.com                                 | •  |

## 1) Do you feel that the syllabus is defined in a way to clarify your learning goals and what you expect to learn?



































| 14) Give suggestions for Syllabus Improvement              |   |
|------------------------------------------------------------|---|
| 52 responses                                               |   |
| Yes                                                        | • |
| No suggestions everything is good                          |   |
| Yes                                                        |   |
| No improvement required                                    |   |
| No commentsvery good faculty                               |   |
| Syllabus should have more of practical industrial exposure |   |
| No suggestions                                             |   |
| It should be more real                                     |   |
| Nothing