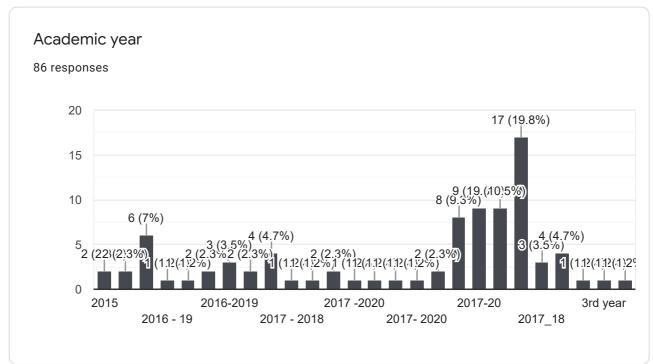

## STUDENT FEEDBACK

93 responses

**Publish analytics** 

Name of the Student

87 responses

Sunil Nivrutti Honmukhe

Mital Rajendra Bhor

Sumeet Jawari

Prathamesh Bhosale

Akshay Dhore

Swanand

Priyanka walunj

Kavita pardeshi

Shubham Kundlik Karpe





| Contact No<br>3 responses |   |
|---------------------------|---|
| 9049019640                |   |
| 9075728201                |   |
| 7875095653                |   |
| 9890716580                |   |
| 9881756800                |   |
| 9075644302                |   |
| 9881544002                |   |
| 9730242320                |   |
| 9890182431                | • |
|                           |   |

| Email Id<br>86 responses                          |    |
|---------------------------------------------------|----|
|                                                   |    |
| mitalbhor@gmail.com<br>Sunilhonmukhe123@gmail.com | I. |
| Jawarisumeet97@gmail.com                          |    |
| Akdhore@gmail.com                                 |    |
| Pantswanand533@gmail.com