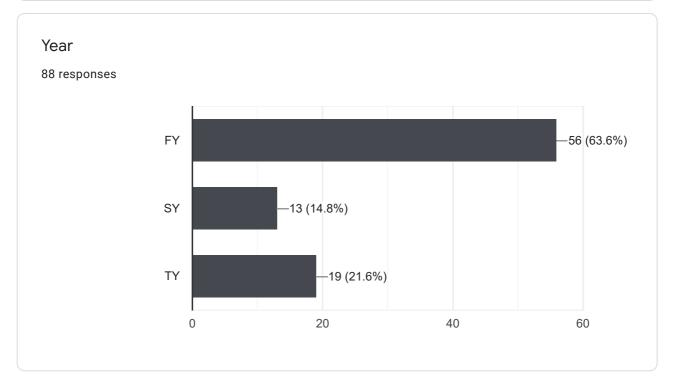

## STUDENT FEEDBACK

93 responses

**Publish analytics** 

Name of the Student

87 responses

Sunil Nivrutti Honmukhe

Mital Rajendra Bhor

Sumeet Jawari

Prathamesh Bhosale

Akshay Dhore

Swanand

Priyanka walunj

Kavita pardeshi

Shubham Kundlik Karpe





| Contact No<br>3 responses |   |
|---------------------------|---|
| 9049019640                |   |
| 9075728201                |   |
| 7875095653                |   |
| 9890716580                |   |
| 9881756800                |   |
| 9075644302                |   |
| 9881544002                |   |
| 9730242320                |   |
| 9890182431                | • |
|                           |   |

| Email Id<br>86 responses                          |    |
|---------------------------------------------------|----|
|                                                   |    |
| mitalbhor@gmail.com<br>Sunilhonmukhe123@gmail.com | I. |
| Jawarisumeet97@gmail.com                          |    |
| Akdhore@gmail.com                                 |    |
| Pantswanand533@gmail.com