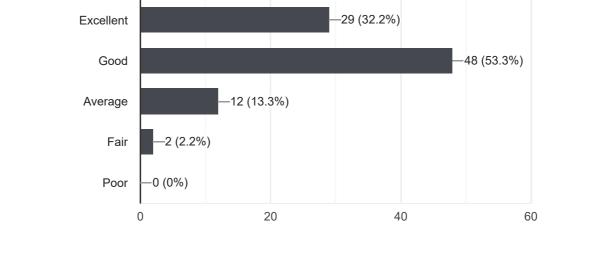

## 1) Do you feel that the syllabus is defined in a way to clarify your learning goals and what you expect to learn?

| 14) Give suggestions for Syllabus Improvement              |   |
|------------------------------------------------------------|---|
| 52 responses                                               |   |
| Yes                                                        | • |
| No suggestions everything is good                          |   |
| Yes                                                        |   |
| No improvement required                                    |   |
| No commentsvery good faculty                               |   |
| Syllabus should have more of practical industrial exposure |   |
| No suggestions                                             |   |
| It should be more real                                     |   |
| Nothing                                                    | • |
|                                                            |   |