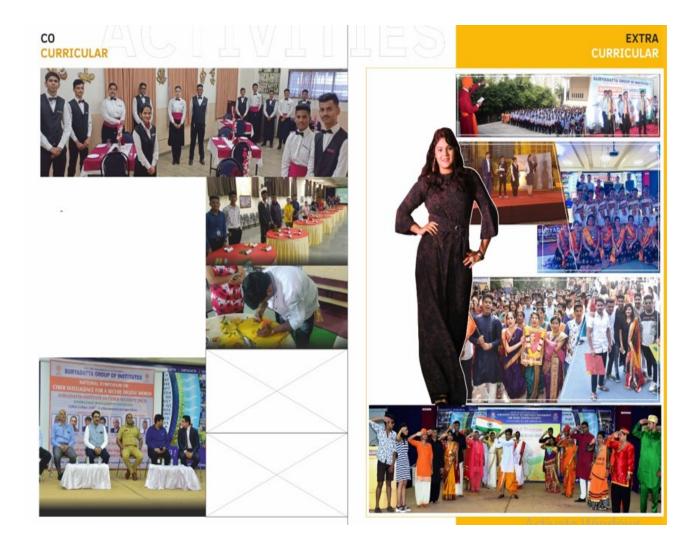

# 5.3.2 - Institution facilitates students' representation and engagement in various administrative, co-curricular and extracurricular activities

#### **Documents provided:**

- 1. Scanned copies of the student participation in
- a. Administrative Bodies: IQAC, Placement Committee, Discipline Committee, Mess Committee, Institute Student Council.
- b. Co-curricular and Extracurricular activities: Student Coordinator and participation in all Socxial and Cultural activities and Committees.